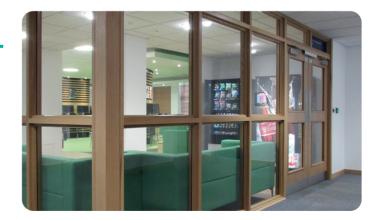

# ANOSCREEN

ALL HANSON AND BEARDS LTD DOORSETS ARE COMPLEMENTED BY ANOSCREEN TIMBER SCREENS, DESIGNED AND MANUFACTURED TO OFFER HIGH QUALITY GLAZING OPTIONS TO MEET APPROVED LEVELS OF FIRE AND ACOUSTIC PERFORMANCE.

### PERFORMANCE

- Fire rated in accordance with B.S 476 Part 22: 1987 to FR 30' & FR 60' (Glass as integrity only or Integrity and insulation)
- Acoustic tests of non fire and fire rated / safety glass in accordance with BS EN ISO 140:3 1995
- Single and Double glazed options also available
- All products with full FSC 'chain of custody' and compliant certification if required

### CONSTRUCTION

- FR 30' glazed screens available as approved softwood or hardwood
- FR 60' glazed screens available as approved hardwood
- Single or double framed glazing with approved safety glass to B.S. 6206
- Single full height "Vision Line" frameless vertical silicon glazing joints available