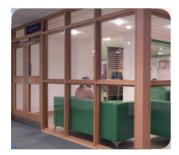

# ANOSCREEN

ALL HANSON AND BEARDS LTD DOORSETS ARE COMPLEMENTED BY ANOSCREEN TIMBER SCREENS, DESIGNED AND MANUFACTURED TO OFFER HIGH QUALITY GLAZING OPTIONS TO MEET APPROVED LEVELS OF FIRE AND ACOUSTIC PERFORMANCE.

### PERFORMANCE

- Fire rated in accordance with B.S 476 Part 22: 1987 to FR 30' & FR 60' (Glass as integrity only or Integrity and insulation)
- Acoustic tests of non fire and fire rated / safety glass in accordance with BS EN ISO 140:3 1995
- Single and Double glazed options also available
- All products with full FSC 'chain of custody' and compliant certification if required

### CONSTRUCTION

- FR 30' glazed screens available as approved softwood or hardwood
- FR 60' glazed screens available as approved hardwood
- Single or double framed glazing with approved safety glass to B.S. 6206
- Single full height "Vision Line" frameless vertical silicon glazing joints available