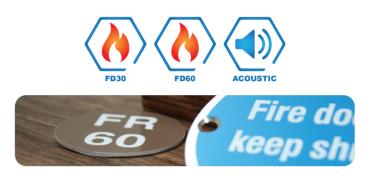

### PERFORMANCE

- Fire rated in accordance with B.S 476 Part 22: 1987 to FR 30' & FR 60' (Glass as integrity only or Integrity and insulation)
- Acoustic tests of non fire and fire rated / safety glass in accordance with BS EN ISO 140:3 1995
- Single and Double glazed options also available
- All products with full FSC 'chain of custody' and compliant certification if required