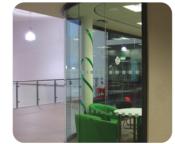

# ANOSCREEN

ALL HANSON AND BEARDS LTD DOORSETS ARE COMPLEMENTED BY ANOSCREEN TIMBER SCREENS, DESIGNED AND MANUFACTURED TO OFFER HIGH QUALITY GLAZING OPTIONS TO MEET APPROVED LEVELS OF FIRE AND ACOUSTIC PERFORMANCE.

#### **FINISHES & OPTIONS**

- Hardwood with factory lacquered finish
- Softwood with primed paint finish
- Timber architraves for the glazed screen perimeter available in softwood / hardwood & mdf
- (Factory finished in primed paint or lacquered finish
- Integral venetian blinds available